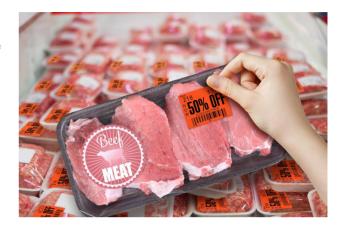

This retailer was incurring lost revenue due to price switching in its meat and seafood departments as thieves were removing discounted price labels on products and switching to non-sale items. Safeway needed a low cost, efficient solution that included labels with Julienne date codes and pricing, promotional messaging and a static bar code for tracking.

The Avery Dennison supplies engineering team presented Safeway with a nonrepositionable label based on the concept of removeable coupons. The unique construction of this label makes it harder for thieves to remove the label and place it on another item.

Safeway tested this non-repositionable material and deemed it a "great success" in helping to reduce their shrink losses and well as maintaining the integrity of the bar code for scanning.